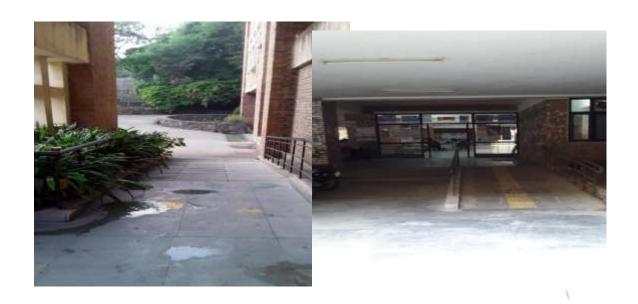

#### Ramp at Entry of Building

Physically disabled WC Facility at Ground to 3<sup>rd</sup> Floor

**Tectile Path & Ramp in Academic Area** 