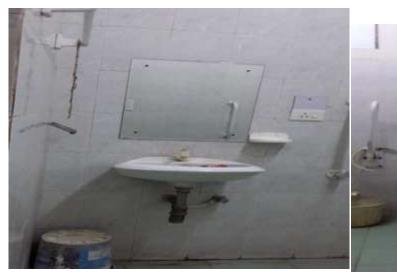

# A BARRIER FREE DIVYANGJAN FRIENDLY UNIVERSITY

UNDFR

ACCESSIBLE INDIA CAMPAIGN (AIC)
(SUGAMYA BHARAT ABHIYAN)
MINISTRY OF EDUCATION
GOVERNMENT OF INDIA



#### **JAWAHARLAL NEHRU UNIVERSITY**

**NEW DELHI** 

(2<sup>ND</sup> Best NIRF Ranking, Highest A++ NAAC Graded University in India)

#### **Admin. Building**

#### Ramp at Entry of Building



Physically disabled WC Facility at Ground to 3<sup>rd</sup> Floor



**Tectile Path & Ramp in Academic Area** 

















# School of Language, Literature & Culture Studies -I



#### **Physically disabled WC Facility at GF**





#### School of Language, Literature & Culture Studies -II

#### **Ramp at Entry of Building**



Physically disabled WC Facility at Ground to 3<sup>rd</sup> Floor



# School of International Studies -I



# **Physically disabled WC Facility at Ground & 1st Floor**





# School of International Studies -II



#### Physically disabled WC Facility at Ground to 3<sup>rd</sup> Floor



**School of Environmental Sciences** 



#### **Physically disabled WC Facility at Ground Floor**



#### **Special Centre For Molecular Medicine**



#### **School of Social Science - I**

#### Ramp at Entry of Building



**School of Social Sciences - II** 



#### **Physically disabled WC Facility at Ground & 1st Floor**



**School of Social Sciences - III** 



Physically disabled WC Facility at Ground