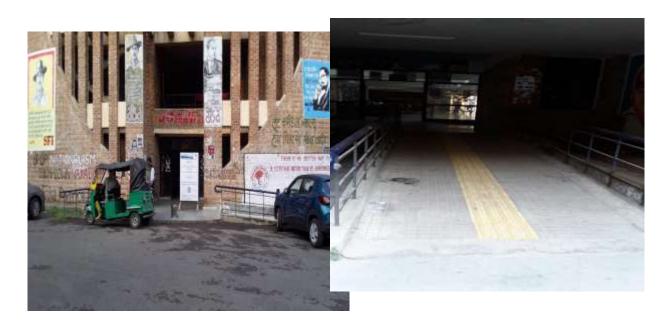

#### **Physically disabled WC Facility at Ground & 1st Floor**

**School of Social Sciences - III** 

Physically disabled WC Facility at Ground to 3<sup>rd</sup> Floor