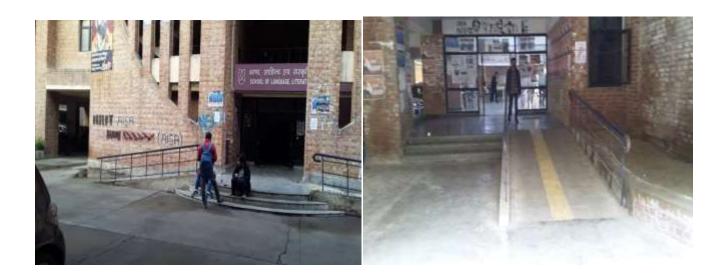

#### **Ramp at Entry of Building**

Physically disabled WC Facility at Ground to 3<sup>rd</sup> Floor