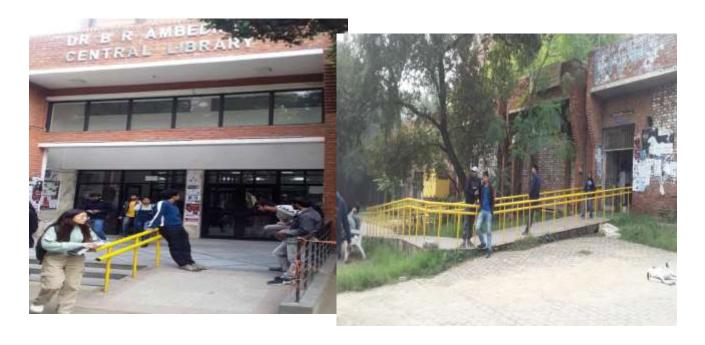

# School of Biotechnology

Dr B R Ambedkar Central Library
Ramp at Entry of Building

**Physically disabled WC Facility at Ground Floor** 

**GODAWARI HOSTEL Tectile path and Ramps** 