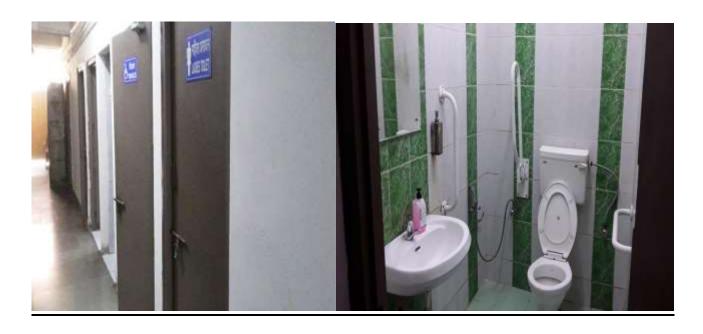

# **Physically disabled WC Facility at Ground & 1st Floor**

#### Physically disabled WC Facility at Ground to 3<sup>rd</sup> Floor

**School of Environmental Sciences** 

#### **Physically disabled WC Facility at Ground Floor**