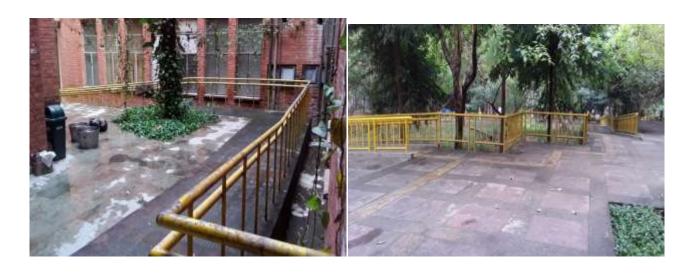

# A BARRIER FREE DIVYANGJAN FRIENDLY UNIVERSITY

UNDFR

ACCESSIBLE INDIA CAMPAIGN (AIC)
(SUGAMYA BHARAT ABHIYAN)
MINISTRY OF EDUCATION
GOVERNMENT OF INDIA



#### **JAWAHARLAL NEHRU UNIVERSITY**

**NEW DELHI** 

(2<sup>ND</sup> Best NIRF Ranking, Highest A++ NAAC Graded University in India)

#### **Admin. Building**

#### Ramp at Entry of Building



Physically disabled WC Facility at Ground to 3<sup>rd</sup> Floor



**Tectile Path & Ramp in Academic Area** 

















# School of Language, Literature & Culture Studies -I



#### **Physically disabled WC Facility at GF**





#### School of Language, Literature & Culture Studies -II

#### **Ramp at Entry of Building**



Physically disabled WC Facility at Ground to 3<sup>rd</sup> Floor



# School of International Studies -I



# **Physically disabled WC Facility at Ground & 1st Floor**





# School of International Studies -II



#### Physically disabled WC Facility at Ground to 3<sup>rd</sup> Floor



**School of Environmental Sciences** 



#### **Physically disabled WC Facility at Ground Floor**



#### **Special Centre For Molecular Medicine**



#### **School of Social Science - I**

#### Ramp at Entry of Building



**School of Social Sciences - II** 



#### **Physically disabled W