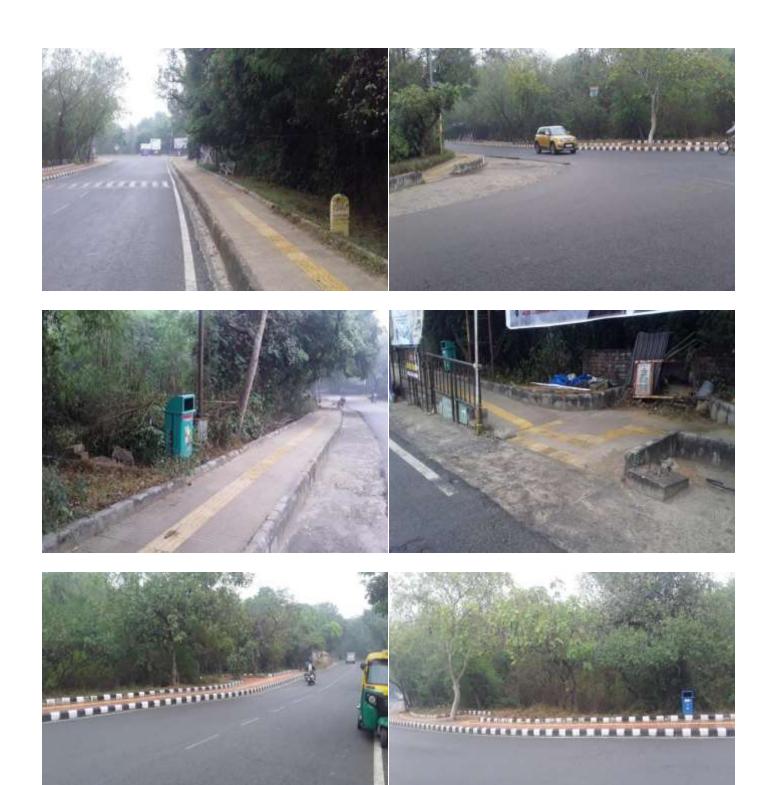

nces



# School of Biotechnology



Dr B R Ambedkar Central Library
Ramp at Entry of Building



**Physically disabled WC Facility at Ground Floor** 



**GODAWARI HOSTEL Tectile path and Ramps** 







# **GODAWARI HOSTEL**

# **Lift and Disabled Friendly WC/Bath Ground to Second Floor**





# **KAVERI HOSTEL**

# **Tectile path and Ramps**





# **KAVERI HOSTEL**

# Lift and Disabled Friendly WC/Bath Ground to Second Floor





#### **PERIYAR HOSTEL**

# **Tectile path and Ramps**







**Disabled Friendly WC/Bath Ground to Second Floor** 



#### **RAMPS AT ENTRY GATE OF OTHER HOSTELS**



Lohit



sabarmati



Shipra



Narmada Dormetory



Barak (Boys Wing)



Barak (Girls Wing)



Chandrabhagha



Koyna

# **Foot path with tectiles**

(North gate to Admin Block to East Gate)