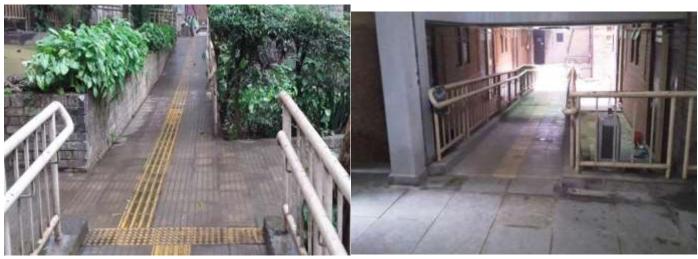

#### Ramp at Entry of Building

Physically disabled WC Facility at Ground to 3<sup>rd</sup> Floor

**Tectile Path & Ramp in Academic Area** 