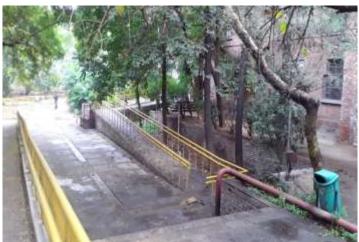

#### Ramp at Entry of Building

Physically disabled WC Facility at Ground to 3<sup>rd</sup> Floor

**Tectile Path & Ramp in Academic Area** 