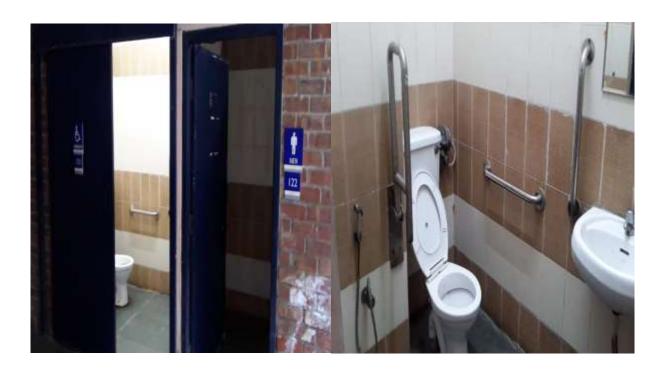

L NEHRU UNIVERSITY**

**NEW DELHI** 

(2<sup>ND</sup> Best NIRF Ranking, Highest A++ NAAC Graded University in India)

#### **Admin. Building**

#### Ramp at Entry of Building



Physically disabled WC Facility at Ground to 3<sup>rd</sup> Floor



**Tectile Path & Ramp in Academic Area** 

















# School of Language, Literature & Culture Studies -I



#### **Physically disabled WC Facility at GF**





#### School of Language, Literature & Culture Studies -II

#### **Ramp at Entry of Building**



Physically disabled WC Facility at Ground to 3<sup>rd</sup> Floor



# School of International Studies -I



# **Physically disabled WC Facility at Ground & 1st Floor**





# School of International Studies -II



#### Physically disabled WC Facility at Ground to 3<sup>rd</sup> Floor



**School of Environmental Sciences** 



#### **Physically disabled WC Facility at Ground Floor**



#### **Special Centre For Molecular Medicine**



#### **School of Social Science - I**

#### Ramp at Entry of Building



**School of Social Sciences - II** 



#### **Physically disabled WC Facility at Ground & 1st Floor**



**School of Social Sciences - III** 



Physically disabled WC Facility at Ground to 3<sup>rd</sup> Floor





# **School of Life Sciences**

# **Entry to Building From Ground Floor**



#### Physically disabled WC Facility from 1st to 3rd Floor





#### **School of Physical Sciences**



**Physically disabled WC Facility at Ground Floor** 



#### **Ramp at Entry of Academic Buildings**

School of Computer & System Sciences



Language Lab Complex



#### School