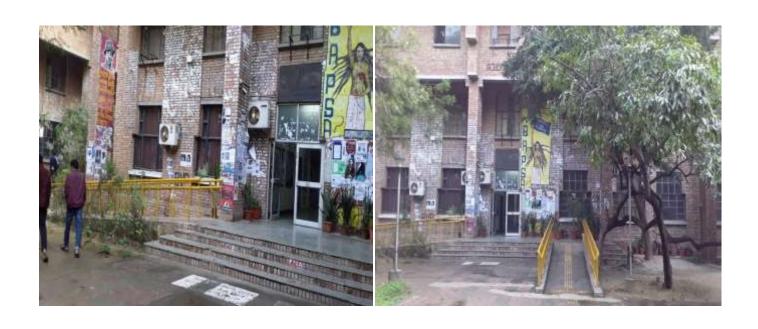

#### **Admin. Building**

#### Ramp at Entry of Building

Physically disabled WC Facility at Ground to 3<sup>rd</sup> Floor

**Tectile Path & Ramp in Academic Area** 