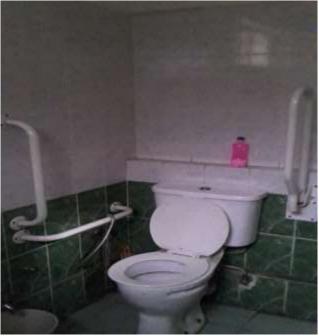

#### Ramp at Entry of Building

Physically disabled WC Facility at Ground to 3<sup>rd</sup> Floor

**Tectile Path & Ramp in Academic Area** 