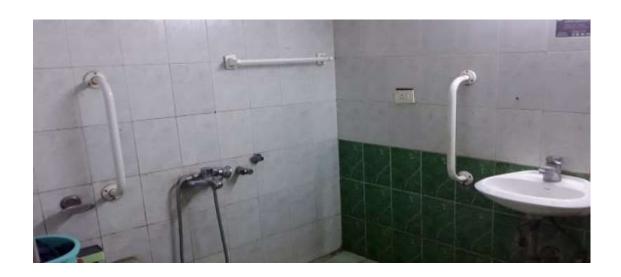

# **Lift and Disabled Friendly WC/Bath Ground to Second Floor**

# Lift and Disabled Friendly WC/Bath Ground to Second Floor

# **Tectile path and Ramps**

**Disabled Friendly WC/Bath Ground to Second Floor** 