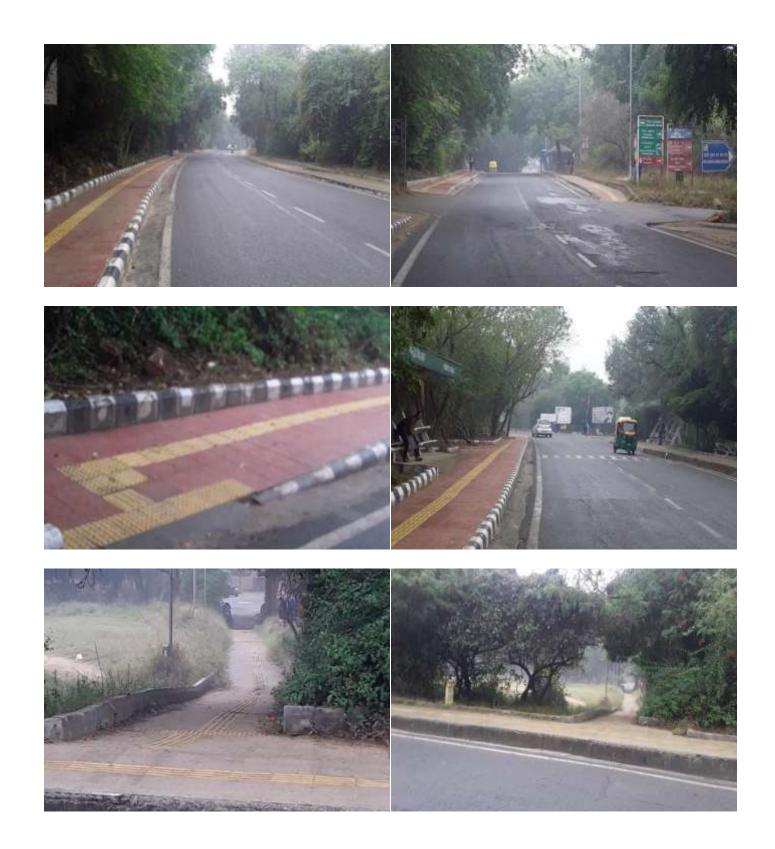

iences



# School of Biotechnology



Dr B R Ambedkar Central Library
Ramp at Entry of Building



**Physically disabled WC Facility at Ground Floor** 



**GODAWARI HOSTEL Tectile path and Ramps** 







# **GODAWARI HOSTEL**

# **Lift and Disabled Friendly WC/Bath Ground to Second Floor**





# **KAVERI HOSTEL**

# **Tectile path and Ramps**





# **KAVERI HOSTEL**

# Lift and Disabled Friendly WC/Bath Ground to Second Floor





#### **PERIYAR HOSTEL**

# **Tectile path and Ramps**







**Disabled Friendly WC/Bath Ground to Second Floor** 



#### **RAMPS AT ENTRY GATE OF OTHER HOSTELS**



Lohit



sabarmati



Shipra



Narmada Dormetory



Barak (Boys Wing)



Barak (Girls Wing)



Chandrabhagha



Koyna

# **Foot path with tectiles**

(North gate to Admin Block to East Gate)