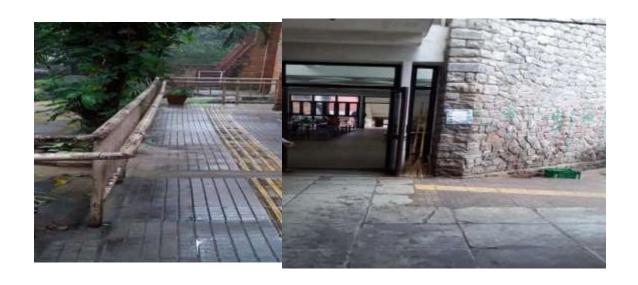

#### Ramp at Entry of Building

Physically disabled WC Facility at Ground to 3<sup>rd</sup> Floor

**Tectile Path & Ramp in Academic Area** 