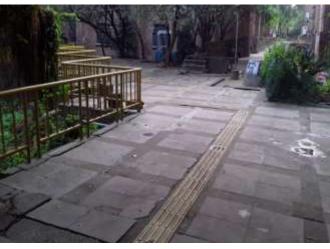

#### Ramp at Entry of Building

Physically disabled WC Facility at Ground to 3<sup>rd</sup> Floor

**Tectile Path & Ramp in Academic Area** 