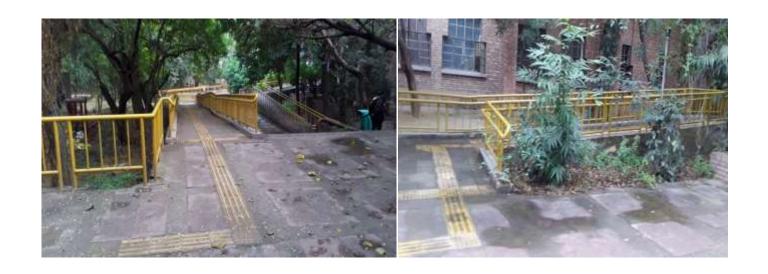

#### Ramp at Entry of Building

Physically disabled WC Facility at Ground to 3<sup>rd</sup> Floor

**Tectile Path & Ramp in Academic Area** 