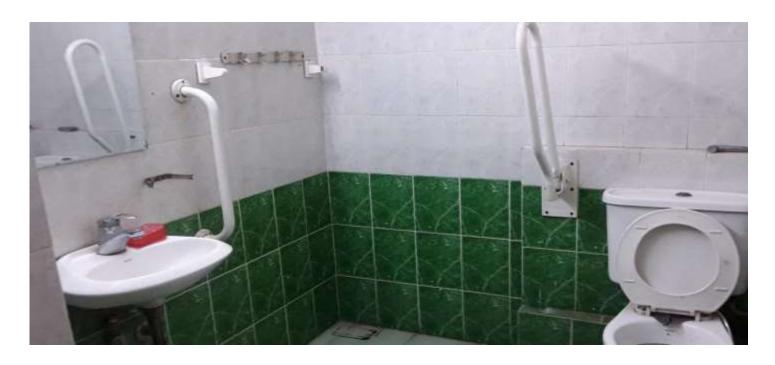

#### **Physically disabled WC Facility at Ground & 1st Floor**

**School of Social Sciences - III** 

Physically disabled WC Facility at Ground to 3<sup>rd</sup> Floor