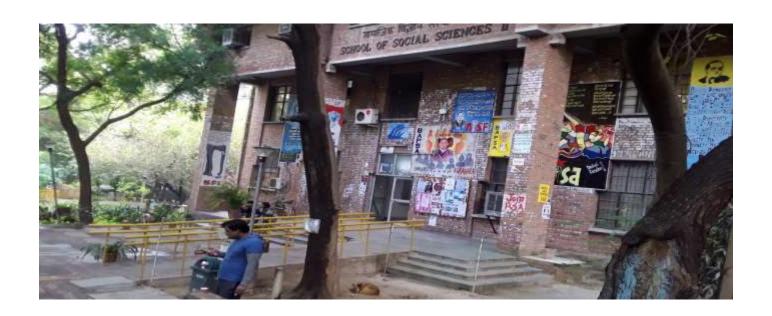

#### **Physically disabled WC Facility at Ground & 1st Floor**

**School of Social Sciences - III** 

Physically disabled WC Facility at Ground to 3<sup>rd</sup> Floor