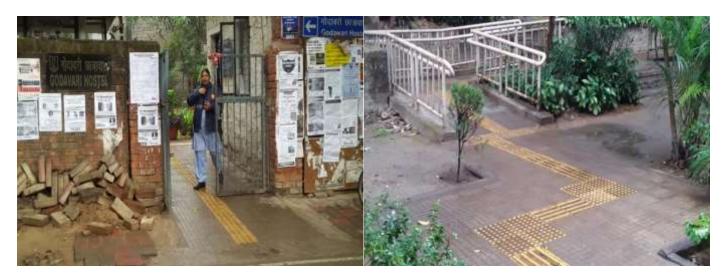

# School of Biotechnology

Dr B R Ambedkar Central Library
Ramp at Entry of Building

**Physically disabled WC Facility at Ground Floor** 

**GODAWARI HOSTEL Tectile path and Ramps** 

# **GODAWARI HOSTEL**

# **Lift and Disabled Friendly WC/Bath Ground to Second Floor**