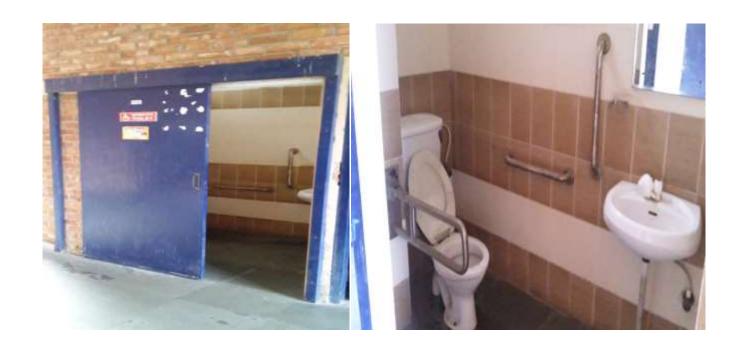

#### **Ramp at Entry of Building**

Physically disabled WC Facility at Ground to 3<sup>rd</sup> Floor