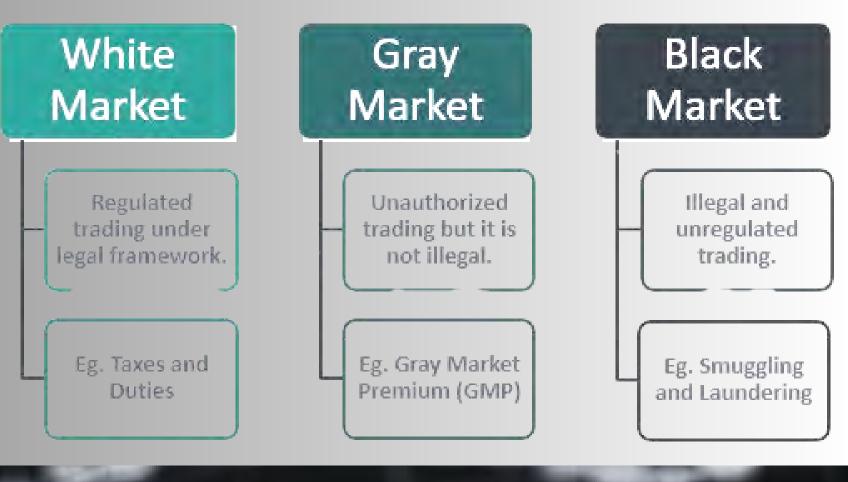

### WHERE TRADERS BID SHARES OF A COMPANY BEFORE THEY ARE OFFICIALLY LISTED IN THE STOCK MARKET.

### IT'S NOT REGULATED BY

### **SEBI**, **BUT IS LEGAL**

lacksquare

### UNRAVELLING GREY MARKET

FXAMPLE FOR C M P